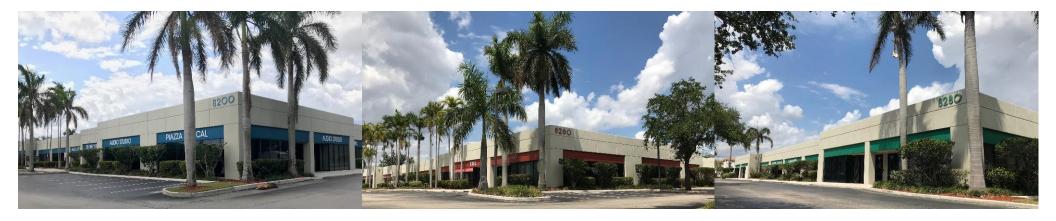

## FLEX / OFFICE

|                                 |       | Available |               | Lease | Available   |                                                                                        |
|---------------------------------|-------|-----------|---------------|-------|-------------|----------------------------------------------------------------------------------------|
| Address                         | Suite | SF        | Lease Rate    | Туре  | Date        | Comments                                                                               |
| 8210 NW 27 <sup>th</sup> Street | 205   | ±9,917    | \$28.00 / PSF | Gross | Immediately | NW 27 <sup>th</sup> Street exposure; corner unit                                       |
| 8280 NW 27 <sup>th</sup> Street | 503   | ±3,074    | \$29.00 / PSF | Gross | Immediately | NW 25 <sup>th</sup> Street frontage; 100% office build-out                             |
| 8250 NW 27 <sup>th</sup> Street | 307   | ±1,966    | \$29.00 / PSF | Gross | Immediately | NW 27 <sup>th</sup> Street exposure; ±800SF of warehouse with AC; one (1) roll up door |
| 8260 NW 27 <sup>th</sup> Street | 406   | ±1,930    | \$29.00 / PSF | Gross | Immediately | NW 25 <sup>th</sup> Street frontage; one (1) roll-up door                              |